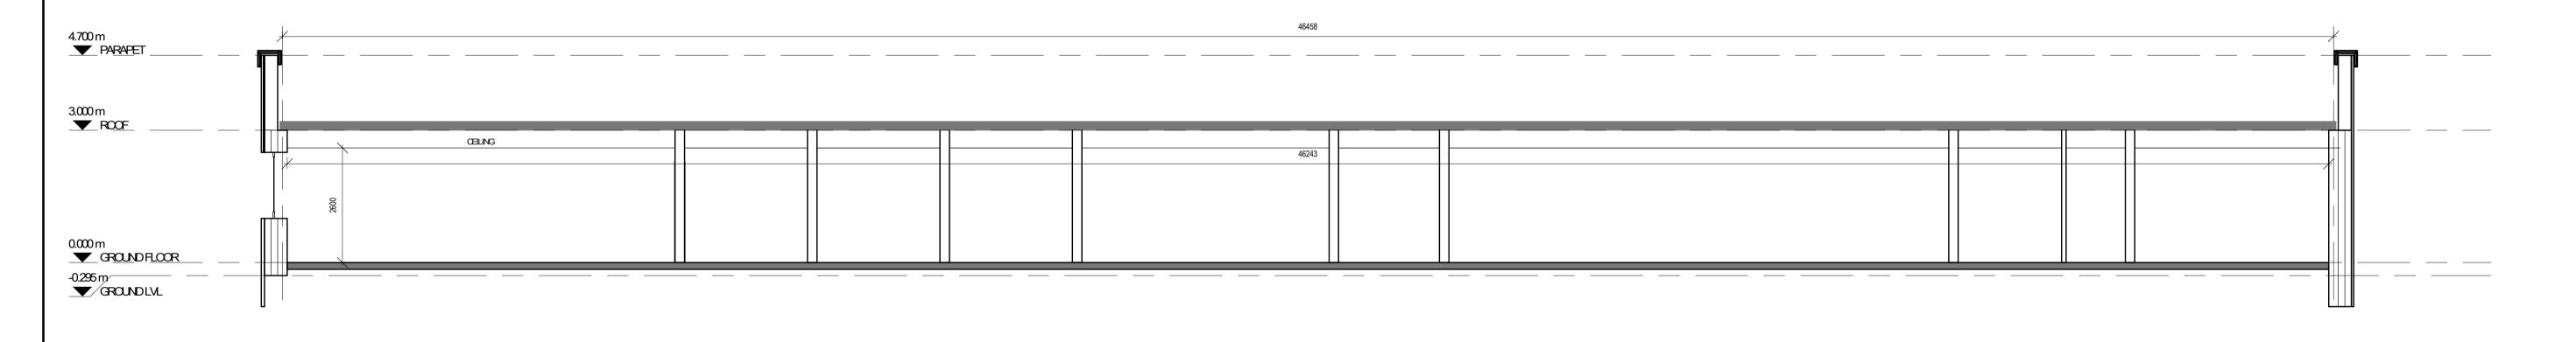

## PROPOSED LONGITUDINAL SECTION

SCALE: 1:75@A1

NOTES

1 FOR STANDARD NOTES REFER TO DRAWING No. 29043/CD/000

2 THIS DRAWING SHALL BE READ IN CONJUNCTION WITH ALL RELEVANT ARCHITECTURAL, SERVICES AND M.E.A. DRAWINGS

3 ALL DIMENSIONS ARE IN MILLIMETRES UNLESS OTHERWISE NOTED. LEVELS ARE STRUCTURAL LEVELS IN METRES TO ORDNANCE DATUM. THIS DRAWING MUST NOT BE SCALED.

PROPOSED OFFICE REBUILD-SECTIONS

| DESIGNED:<br>NK | OHECKED:<br>EB    | APPRD:<br><b>NK</b> |        |
|-----------------|-------------------|---------------------|--------|
| DRAWN:          | DATE:<br>10/11/19 | SCALE:<br>1:75      |        |
| DRGNo.          | 29043-CD-703      |                     | REV. C |