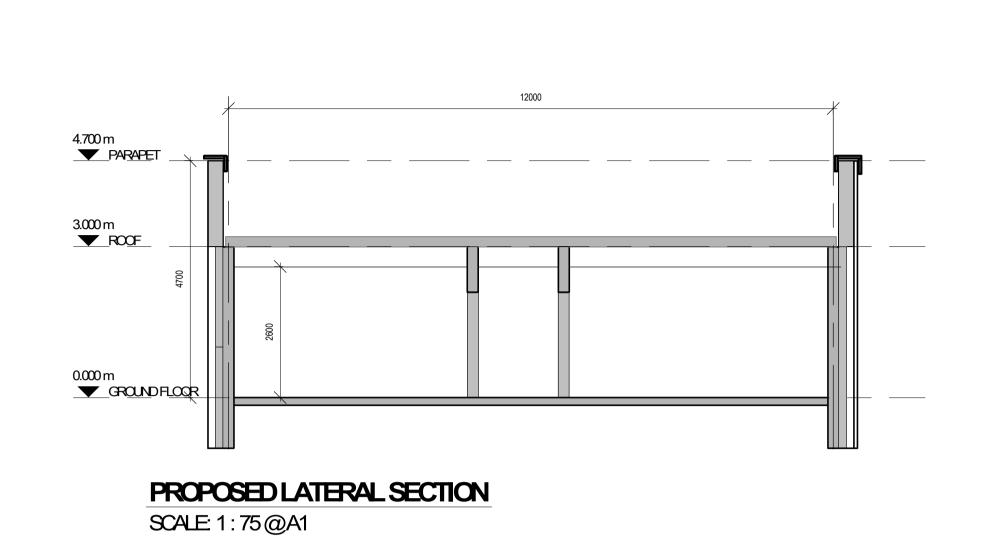

## PROPOSED LONGITUDINAL SECTION

SCALE: 1:75@A1

NOTES

1 FOR STANDARD NOTES REFER TO DRAWING No. 29043/CD/000

2 THIS DRAWING SHALL BE READ IN CONJUNCTION WITH ALL RELEVANT ARCHITECTURAL, SERVICES AND M.E.A. DRAWINGS

3 ALL DIMENSIONS ARE IN MILLIMETRES UNLESS OTHERWISE NOTED. LEVELS ARE STRUCTURAL LEVELS IN METRES TO ORDNANCE DATUM. THIS DRAWING MUST NOT BE SCALED.

PROPOSED OFFICE REBUILD-SECTIONS

| DESIGNED:<br>NK | OHECKED:<br>EB    | APPRD:<br><b>NK</b> |        |
|-----------------|-------------------|---------------------|--------|
| DRAWN:          | DATE:<br>10/11/19 | SCALE:<br>1:75      |        |
| DRGNo.          | 29043-CD-703      |                     | REV. C |